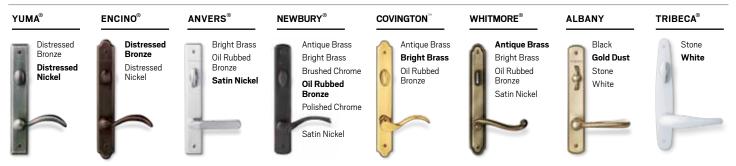

## HARDWARE STYLES\*\*

Bold name denotes finish shown.

Light Bronze

FSB hardware available in Satin Stainless Steel.

For more information or to find a dealer, visit andersenwindows.com/ac or call 877.577.7655.