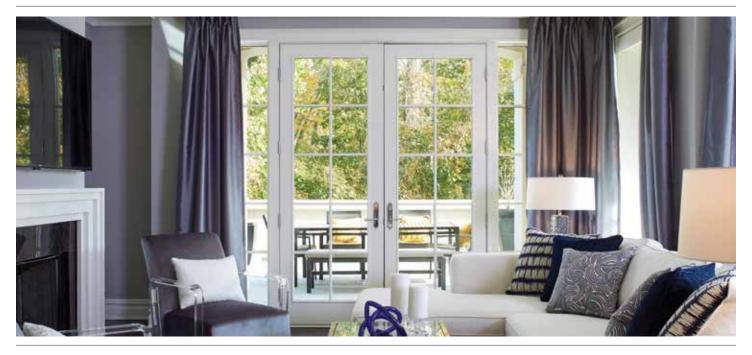

# **Hinged Patio Doors**

E-Series hinged patio doors make a dramatic statement and add great ventilation. Their contemporary or traditional styling options fit well with any home's style. Made of wood protected by an aluminum exterior, it's our fully customizable hinged patio door.

Contemporary option with 3-11/16" stiles and rails shown