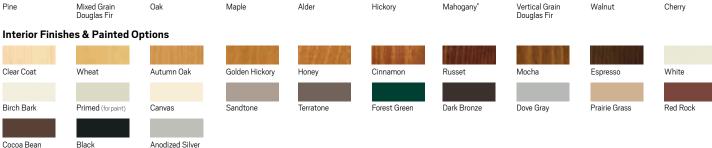

ion for greater comfort and energy efficiency
- Variety of High-Performance Low-E4® glass options available to help control heating and cooling costs in any climate
- Many E-Series hinged patio doors have options that make them ENERGY STAR®
  v. 6.0 certified throughout the U.S.

#### **BEAUTIFUL**

- 50 exterior colors, seven anodized finishes and custom colors
- Variety of wood species and interior finishes
- Extensive hardware selection, grilles, decorative glass options and more

## **OPTIONS & ACCESSORIES**

- Smart home options including VeriLock® security sensors and Yale® Assure Lock®
- Stormwatch® protect for coastal areas
- · Blinds & shades between the glass



## **EXTERIOR COLOR OPTIONS**



Dark Bronze

## INTERIOR OPTIONS

Champagne

Clear Anodized



Copper

Medium Bronze



## HARDWARE STYLES\*\*

Bold name denotes finish shown.

Light Bronze





FSB hardware available in Satin Stainless Steel.





For more information or to find a dealer, visit andersenwindows.com/ac or call 877.577.7655.