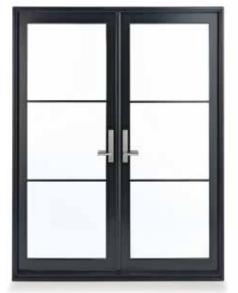

# **Hinged Patio Doors**

E-Series hinged patio doors make a dramatic statement and add great ventilation. Their contemporary or traditional styling options fit well with any home's style. Made of wood protected by an aluminum exterior, it's our fully customizable hinged patio door.



Contemporary option with 3-11/16" stiles and rails shown

#### **DURABLE**

- Virtually maintenance-free and exteriors that never need painting and won't crack, peel, flake or blister\*
- Extruded aluminum exteriors provide greater structural capabilities than thinner, roll-form aluminum

#### **ENERGY-EFFICIENT**

- Weather-resistant construction for greater comfort and energy efficiency
- Variety of High-Performance Low-E4® glass options available to help control heating and cooling costs in any climate
- Many E-Series hinged patio doors have options that make them ENERGY STAR®
  v. 6.0 certified throughout the U.S.

#### **BEAUTIFUL**

- 50 exterior colors, seven anodized finishes and custom colors
- Variety of wood species and interior finishes
- Extensive hardware selection, grilles