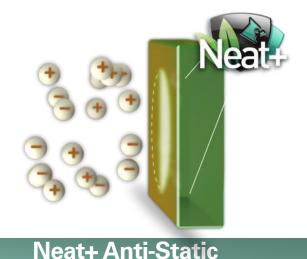

## **Neat+ is Anti-Static**

Neat+ is more conductive, reducing up to 40% less dust/dirt on the window

Neat+ stays cleaner, longer. Saving you time, money, and resources.