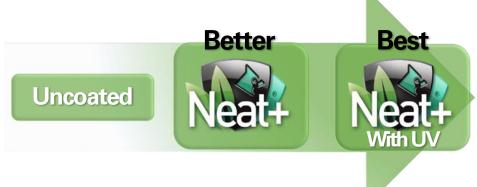

## **Neat+ is Anti-Static**

Neat+ is more conductive, reducing up to 40% less dust/dirt on the window

Neat+ stays cleaner, longer. Saving you time, money, and resources.

## Neat+ works with the sun

Neat+ naturally reacts to the sun's UV rays to break down greenhouse gases like methane and other pollutants.

Neat+ breaks down pollutants 25% better than original Neat.

With enough UV, Neat+ will cause water to sheet, instead of beading up like uncoated glass, resulting in fewer water spots.

|                                                  | Uncoated | NEST | With UV |
|--------------------------------------------------|----------|------|---------|
| Anti-Static Less dust/dirt buildup               | -        | +    | +       |
| Cleans Easier<br>Less dust/dirt to remove        | -        | +    | +       |
| Fewer Resources needed<br>Less chemicals/water   |          | +    | +       |
| Water can Sheet Dries Faster / Fewer Water Spots |          |      | +       |
| Decomposes Pollutants Such as Greenhouse Gases   |          |      | +       |