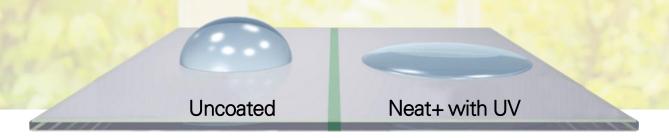

## Neat+ works with the sun

Neat+ naturally reacts to the sun's UV rays to break down greenhouse gases like methane and other pollutants.

Neat+ breaks down pollutants 25% better than original Neat.

With enough UV, Neat+ will cause water to sheet, instead of beading up like uncoated glass, resulting in fewer water spots.