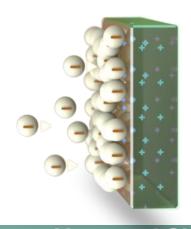

## **Neat+ is Anti-Static**

Neat+ is more conductive, reducing up to 40% less dust/dirt on the window

Neat+ stays cleaner, longer. Saving you time, money, and resources.