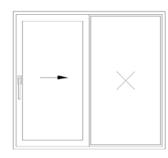

width of 61 13/16".
- A wide range of possible thicknesses of glazing packages, between 15/16" and 1 9/16"".
- Stability and the ability to create large structures.
- Optimal use of interior space opening the doors does not require any additional space as they slide along the track.
- Excellent technical properties and ease of use.
- Specialized fittings ensure that the door leaf slides smoothly on rollers relative to the fixed part of the structure.
- A locking mechanism allows for gentle closing of the door leaf.



THERMAL TRANSMITTANCE U-Factor = up to 0.17\*



SOUND TRANSMISSION CLASS









\*Tested or calculated parameters depend on construction type and element dimensions.

#### **IMPROVE** THE LOOK OF YOUR INTERIOR

#### **OPENING SCHEMES.**

Opening scheme A right and left.





#### COLORS.

#### CLASSIC.





white







black jet matt dark gray







anhracite

grey ALUX

DB-703





anthracite grey

#### WOOD.

white\*















golden oak



walnut





anthracite

wood



siena rosso







dark oak

**woodec** dark toffee

#### MATTE.



white matt

mattex

basaltgrau









fenstergrau quarzgrau matt





umbragrau





s-bronze



METAL.

#### HANDLES.



Made of aluminum, these handles are characterized by unparalleled durability. Their elegant design and ergonomic shapes enhance the appearance of any window. The handles are available in white, silver, bronze and matte black.



#### **SLIDING WINDOW** SCREEN.

Can it look even better, and be even simpler? Yes! Choose the OKNOPLAST sliding window screen and enjoy the comfort of use, aestheti