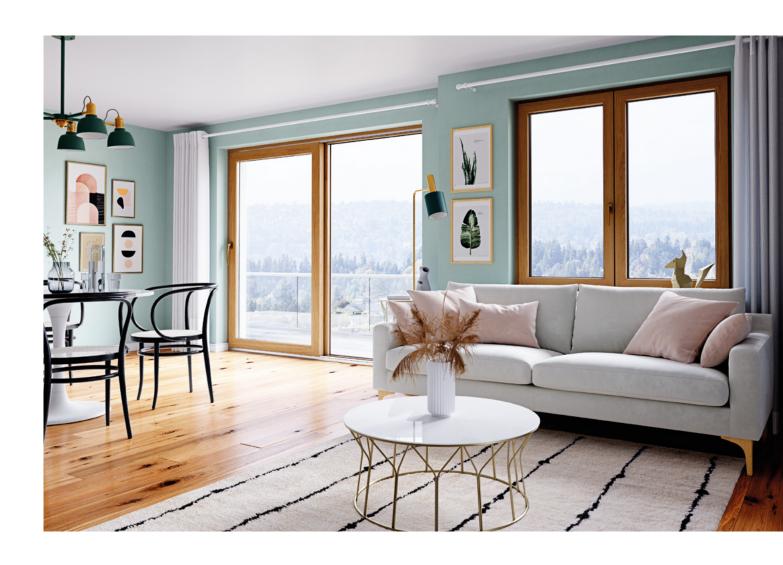

#### WOOD.

white\*

golden oak

walnut

anthracite

wood

siena rosso

dark oak