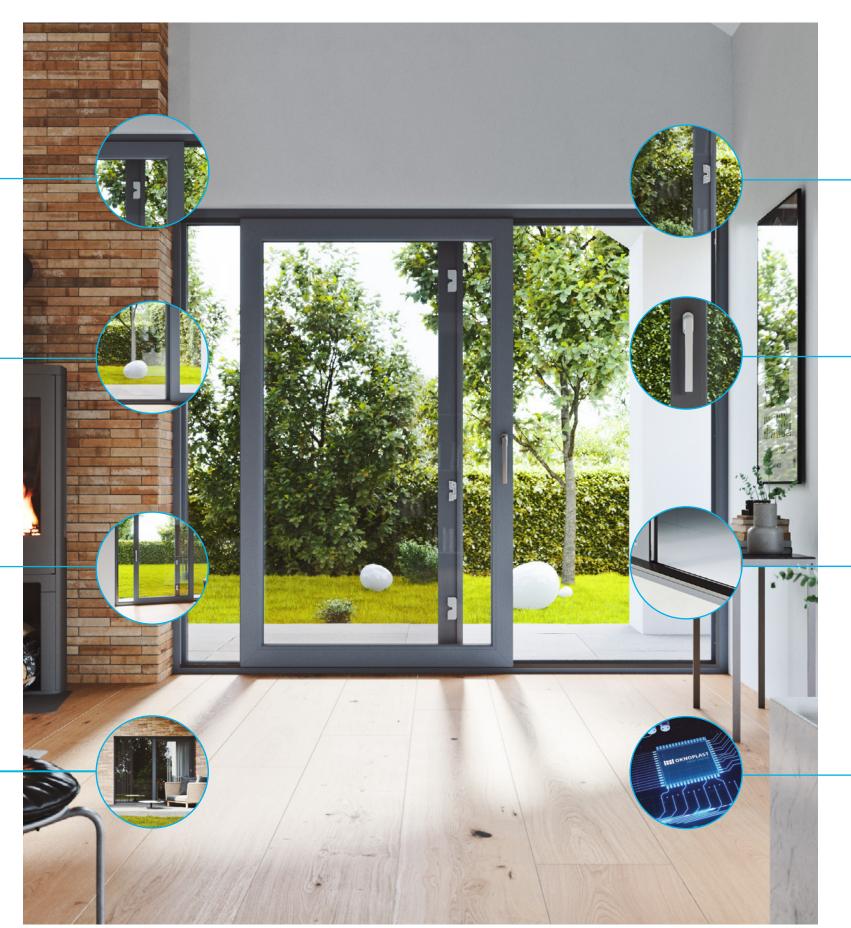

## DISCOVER NEW FEATURES OF OKNOPLAST PATIO DOORS

SUN PROTECTION

SMART SOLUTION

**SECURITY** 

HIGH QUALITY

MODERN DESIGN

#### **OKNOPLAST TECHNOLOGY.**

OKNOPLAST patio doors are equipped with reinforced steel ensuring high stability of the structure. This allows you to create large, solid glazings. Highquality fittings will allow the patio door to always open and close with ease, and the maintenance is very simple.

#### **NOISE REDUCTION.**

One of the most important functions of windows is soundproofing. Thanks to the use of glass sound absorption and the double gasket system in OKNOPLAST windows, you can enjoy silence and peace in your own home - away from busy streets and noisy neighbors.

### HEAT TRANSFER COEFFICIENT.

The thermal parameters guarantee excellent thermal insulation in your home. This is important because up to 30% of heat can escape just through the windows and patio doors. Tight windows & patio doors of good quality stop this process, which allows you to significantly reduce heating bills.

#### SUN PROTECTION.

Even if we love the sun, excess sunlight in our homes can be discomforting for household members. This problem this can be easily solved by equipping the window with glazing packages of special glass with LOW E coating. Sun filtered glass reduces Energy permeability, which reduces the overheating of an interior and provides comfort.

#### SECURITY.

The door's LIFT & SLIDE system and optional anti-theft protection ensure a higher level of safety at home.

#### **EASY OPENING.**

Specialized fittings allow the patio door to open easily, despite its large size and considerable weight.

#### **SMART SOLUTION.**

You can open, close, or control your patio doors with an app on your smartphone or use Alexa commands. These features absolutely make your life easier, more convenient, and safe!