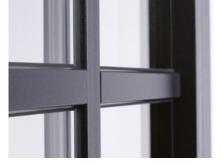

#### **GRILLES.**

Grilles are decorative slats, visually dividing the glass into several parts. They are available in in-pane or glued-on variants, and come in different widths and colors. Thanks to the large variety of possible combinations, you can create a unique appearance for any interior.

simulated divided lites with duplex

simulated divided lites without duplex

grilles between glass