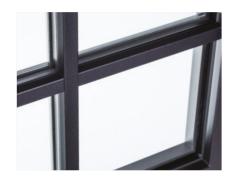

#### **GRILLES.**

Grilles are decorative slats, visually dividing the glass into several parts. They are available in in-pane or glued-on variants, and come in different widths and colors. Thanks to the large variety of possible combinations, you can create a unique appearance for any interior.

simulated divided lites with duplex

simulated divided lites without duplex

grilles between glass