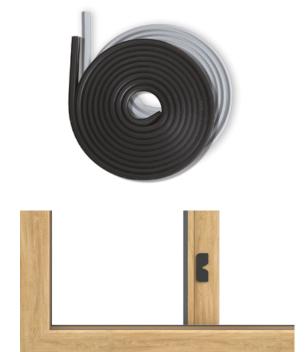

#### GASKETS.

Gaskets are available in colors matching the color of the veneer: light gray\*\* and black. They have high resistance to atmospheric conditions such as humidity, water vapor, and UV radiation.

\*\*Opting for gray gaskets? Not to worry, the sealing strip that tightly secures the sash will always be black, seamlessly blending in with your windows.