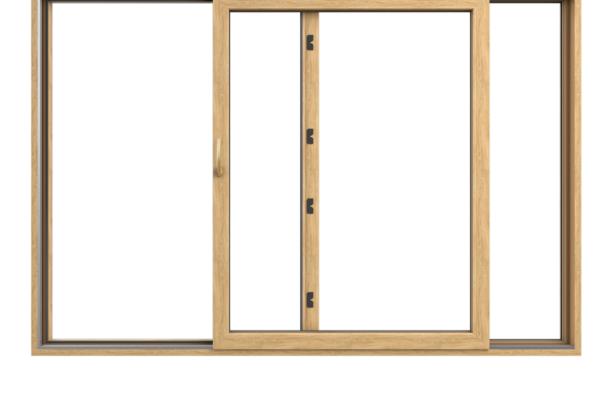

#### **COMPACT PATIO DOOR.**

The **COMPACT PATIO DOOR** offers slide patio doors with a cutting-edge mechanism that guarantees effortless and intuitive operation. Its exceptional stability and capacity to accommodate sizable structures provide endless possibilities. Embracing a sleek and minimalistic design, this door grants you the ability to optimize the glazed surface, welcoming an abundance of natural light into your space.

- A six-chamber frame profile with a depth of 5 1/2" and a four-chamber sash profile with a depth of 2 3/4" provide a wide range of possible applications.
- The maximum dimension of the frame in opening scheme A is 137 25/32" x 98. 13/32".
- Available window dimensions: a minimum height of 37 13/32" and a minimum width of 61 13/16".
- A wide range of possible thicknesses of glazing packages, between 15/16" and 1 9/16"".
- Stability and the ability to create large structures.
- Optimal use of interior space opening the doors does not require any additional space as they slide along the track.
- Excellent technical properties and ease of use.
- Specialized fittings ensure that the door leaf slides smoothly on rollers relative to the fixed part of the structure.
- A locking mechanism allows for gentle closing of the door leaf.