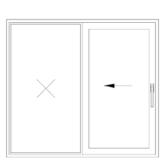

idth of 61 13/16".
- A wide range of possible thicknesses of glazing packages, between 15/16" and 1 9/16"".
- Stability and the ability to create large structures.
- Optimal use of interior space opening the doors does not require any additional space as they slide along the track.
- Excellent technical properties and ease of use.
- Specialized fittings ensure that the door leaf slides smoothly on rollers relative to the fixed part of the structure.
- A locking mechanism allows for gentle closing of the door leaf.



THERMAL TRANSMITTANCE U-Factor = up to 0.17\*



SOUND TRANSMISSION CLASS









\*Tested or calculated parameters depend on construction type and element dimensions.

#### **IMPROVE** THE LOOK OF YOUR INTERIOR

#### **OPENING SCHEMES.**

Opening scheme A right and left.





#### COLORS.

#### CLASSIC.





white







black jet matt dark gray







anhracite

grey ALUX

DB-703





anthracite grey

#### WOOD.

white\*















golden oak



walnut





anthracite

wood



siena rosso







dark oak

**woodec** dark toffee

#### MATTE.



white matt

mattex

basaltgrau









fenstergrau quarzgrau matt





umbragrau





s-bronze



METAL.

#### HANDLES.



Made of aluminum, these handles are characterized by unparalleled durability. Their elegant design and ergonomic shapes enhance the appearance of any window. The handles are available in white, silver, bronze and matte black.



#### **SLIDING WINDOW** SCREEN.

Can it look even better, and be even simpler? Yes! Choose the OKNOPLAST sliding window screen and enjoy the comfort of use, aesthetic