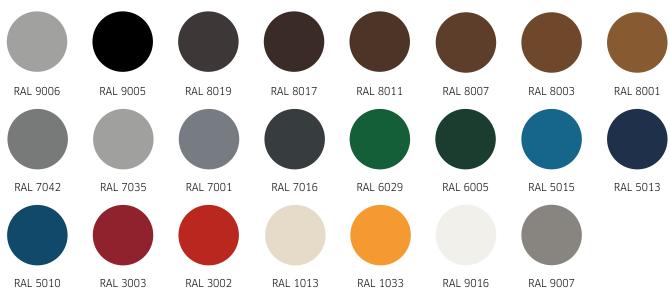

#### COLORS.

#### CLASSIC.

white

black jet matt dark gray

anhracite

grey ALUX

DB-703

anthracite grey

#### **OVERLAY COLORS.**

STANDARD RAL

RAL OPTIONAL: any color from the RAL palette.