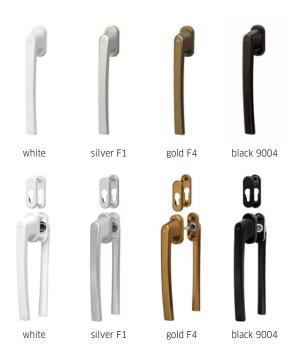

#### HANDLES.

Made of aluminum, these handles are characterized by unparalleled durability. Their elegant design and ergonomic shapes enhance the appearance of any window. The handles are available in white, silver, bronze and matte black.