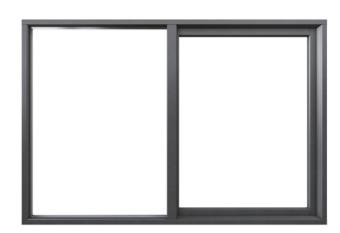

#### **COMPACT PATIO DOOR.**

The **COMPACT PATIO DOOR** offers slide patio doors with a cutting-edge mechanism that guarantees effortless and intuitive operation. Its exceptional stability and capacity to accommodate sizable structures provide endless possibilities. Embracing a sleek and minimalistic design, this door grants you the ability to optimize the glazed surface, welcoming an abundance of natural light into your space.

- A six-chamber frame profile with a depth of 5 1/2" and a four-chamber sash profile with a depth of 2 3/4" provide a wide range of possible applications.
- The maximum dimension of the frame in opening scheme A is 137 25/32" x 98. 13/32".
- Available window dimensions: a minimum height of 37 13/32" and a minimum width of 61 13/16".
- A wide range of possible thicknesses of glazing packages, between 15/16" and 1 9/16"".
- Stability and the ability to create large structures.
- Optimal use of interior space opening the doors does not require any additional space as they slide along the track.
- Excellent technical properties and ease of use.
- Specialized fittings ensure that the door leaf slides smoothly on rollers relative to the fixed part of the structure.
- A locking mechanism allows for gentle closing of the door leaf.