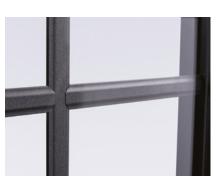

#### **GRILLES.**

Grilles are decorative slats, visually dividing the glass into several parts. They are available in in-pane or glued-on variants, and come in different widths and colors. Thanks to the large variety of possible combinations, you can create a unique appearance for any interior.

simulated divided lites with duplex

simulated divided lites without duplex

grilles between glass