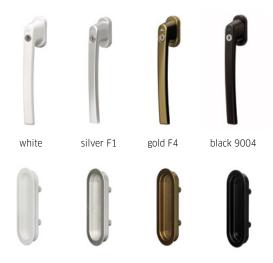

#### HANDLES.

Made of aluminum, these handles are characterized by unparalleled durability. Their elegant design and ergonomic shapes enhance the appearance of any window. The handles are available in white, silver, bronze and matte black.