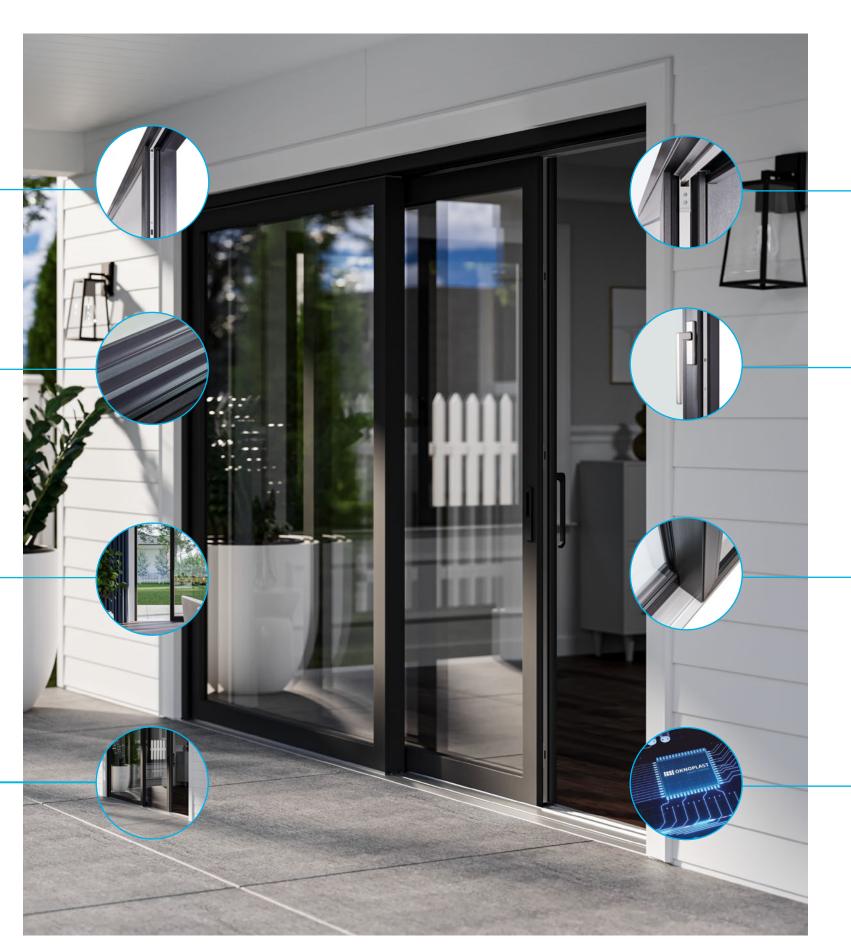

# DISCOVER NEW FEATURES OF OKNOPLAST PATIO DOORS

SUN PROTECTION

SMART SOLUTION

**SECURITY** 

HIGH QUALITY

MODERN DESIGN

## HORIZON LIFT&SLIDE PATIO DOOR.

HORIZON LIFT&SLIDE PATIO DOOR fit perfectly into the trend of large glazing in modern architecture. The goal of the door's design was to create brighter home interiors. The sash area can be up to 67 ft<sup>2</sup> and the large glazing in lowered leaf profiles provide more natural light in rooms. By incorporating the excellent stability of the structure, obtained through steel reinforcements, a low threshold, flush with the floor, and the easy-to-use micro-ventilation, which ensures optimal air exchange in the room, we've created the perfect patio door.

- Lift & slide technology for stable and lightweight system operation
- More light passes through thanks to narrow profiles\*
- ECO PASS standard threshold ensures the elimination of barriers and excellent thermal insulation
- Micro-ventilation a window setting that unseals the sash from the frame and provides optimal air exchange
- Option to create large structures with a width of up to 21' 13/16" and a height of 8' 10 5/16"
- Steel reinforcements for excellent stability and strength
- Option to add hardware with increased security in RC2 class
- Optional ADA compilant threshold
- Optional 5 SMART OKNOPLAST con

THERMAL TRANSMITTANCE U-Factor = up to 0.17\*

SOUND TRANSMISSION CLASS

STC = 37-40 OITC 27-34\*

**DESIGN PRESSURE** DP = 30-60\*

\*Tested or calculated parameters depend on construction type and element dimensions.