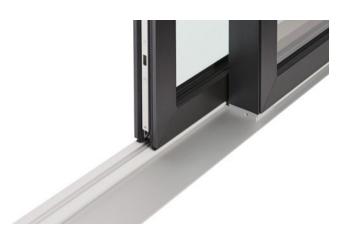

## THRESHOLD IN **ACCORDANCE** WITH THE ADA.

Our Threshold meets the American's with Disabilities Act Accessibility Guidelines (ADA). With a height of 1/2 inch applicable to veranda and balcony doors (including balcony doors with lock).

#### LOW THRESHOLD.

With a low threshold height of just 0.9 inches, seamlessly embedded into the floor, entering and exiting the room becomes easier.