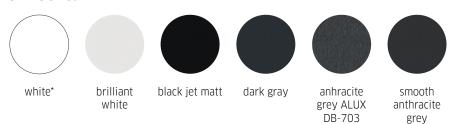

#### COLORS.

#### CLASSIC.

#### MATTE.

There are a wide range of different window color combinations to choose from.

- \* unveneered color
- \*\* veneer with wooden surface effect