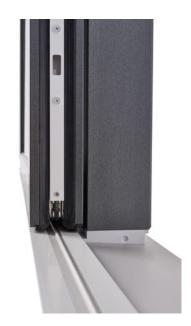

### LIFT & SLIDE SYSTEM.

The LIFT & SLIDE system ensures a higher level of safety and ease-of-use for many years. Optional anti-theft hardware is available for increased protection against break-ins thanks to the available RC2 class strike plates.

#### SECURITY.

The door's LIFT & SLIDE system and optional anti-theft protection ensure a higher level of safety at home.

#### LOW THRESHOLD.

With a low threshold height of just 0.9 inches, seamlessly embedded into the floor, entering and exiting the room becomes easier.