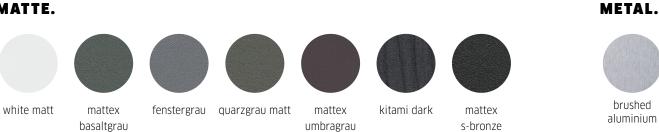

#### COLORS.

#### MATTE.

There are a wide range of different window color combinations to choose from.

- \* unveneered color
- \*\* veneer with wooden surface effect