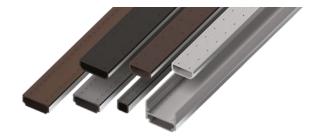

#### COLORS.

#### CLASSIC.

#### WOOD.

#### MATTE.

There are a wide range of different window color combinations to choose from.

- \* unveneered color
- \*\* veneer with wooden surface effect