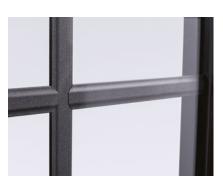

#### **GRILLES.**

Grilles are decorative slats, that visually divide the glass into several parts. They are available in in-pane or glued-on variants, and come in different widths and colors. Thanks to the large variety of possible combinations, you can create a unique appearance for any interior.

simulated divided lites with duplex

simulated divided lites without duplex

grilles between glass