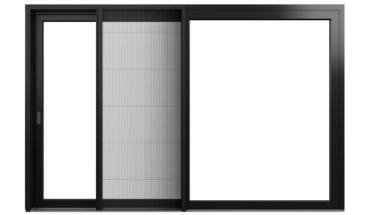

## HORIZON LIFT&SLIDE PATIO DOOR.

HORIZON LIFT&SLIDE PATIO DOOR fit perfectly into the trend of large glazing in modern architecture. The goal of the door's design was to create brighter home interiors. The sash area can be up to 67 ft<sup>2</sup> and the large glazing in lowered leaf profiles provide more natural light in rooms. By incorporating the excellent stability of the structure, obtained through steel reinforcements, a low threshold, flush with the floor, and the easy-to-use micro-ventilation, which ensures optimal air exchange in the room, we've created the perfect patio door.

- Lift & slide technology for stable and lightweight system operation
- More light passes through thanks to narrow profiles\*
- ECO PASS standard threshold ensures the elimination of barriers and excellent thermal insulation
- Micro-ventilation a window setting that unseals the sash from the frame and provides optimal air exchange
- Option to create large structures with a width of up to 21' 13/16" and a height of 8' 10 5/16"
- Steel reinforcements for excellent stability and strength
- Option to add hardware with increased security in RC2 class
- Optional ADA compilant threshold
- Optional 5 SMART OKNOPLAST con