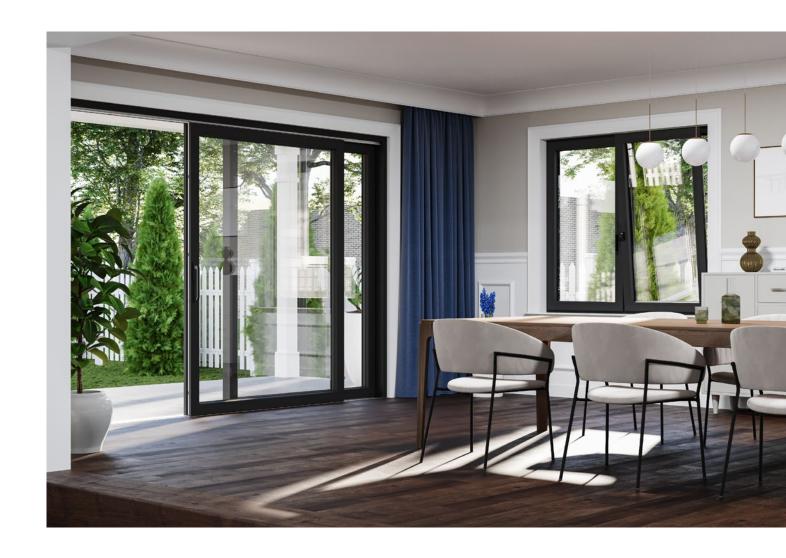

## MODERNITY.

Our innovative products embrace the modern era, offering remarkable stability and expansive construction capabilities. They maximize interior space utilization and revolutionize convenience with effortless door opening, eliminating the need for swinging panels.

### LIGHT.

We love bright spaces. The minimalist design allows for maximizing the glazed surface area, which provides more natural light in the room.

### COMFORT.

We care about user comfort. The innovative mechanism for closing sliding doors allows for easy and intuitive operation.

### DESIGN.

We focus on aesthetics. Thinner frames and larger glazing make the doors visually lighter, giving the room more character.

2 3

## HORIZON LIFT&SLIDE PATIO DOOR.

HORIZON LIFT&SLIDE PATIO DOOR fit perfectly into the trend of large glazing in modern architecture. The goal of the door's design was to create brighter home interiors. The sash area can be up to 67 ft<sup>2</sup> and the large glazing in lowered leaf profiles provide more natural light in rooms. By incorporating the excellent stability of the structure, obtained through steel reinforcements, a low threshold, flush with the floor, and the easy-to-use micro-ventilation, which ensures optimal air exchange in the room, we've created the perfect patio door.