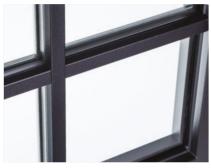

#### **GRILLES.**

Grilles are decorative slats, that visually divide the glass into several parts. They are available in in-pane or glued-on variants, and come in different widths and colors. Thanks to the large variety of possible combinations, you can create a unique appearance for any interior.

simulated divided lites with duplex

simulated divided lites without duplex

grilles between glass