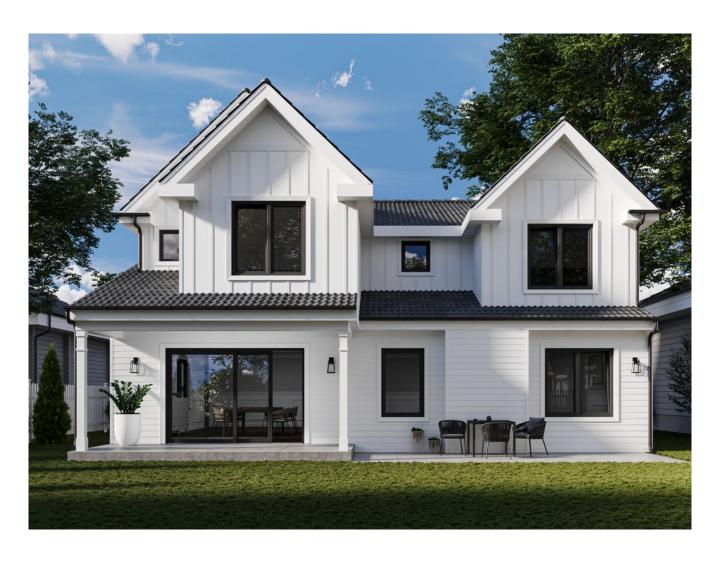

NT.

NOISE REDUCTION. SUN PROTECTION. HEAT TRANSFER COEFFICIENT. SUSTAINABLE DEVELOPMENT.



## MODERNITY.

Our innovative products embrace the modern era, offering remarkable stability and expansive construction capabilities. They maximize interior space utilization and revolutionize convenience with effortless door opening, eliminating the need for swinging panels.

### LIGHT.

We love bright spaces. The minimalist design allows for maximizing the glazed surface area, which provides more natural light in the room.

### COMFORT.

We care about user comfort. The innovative mechanism for closing sliding doors allows for easy and intuitive operation.

### DESIGN.

We focus on aesthetics. Thinner frames and larger glazing make the doors visually lighter, giving the room more character.

2 3



# DISCOVER NEW FEATURES OF OKNOPLAST PATIO DOORS











SUN PROTECTION



SMART SOLUTION

**SECURITY** 

HIGH QUALITY









MODERN DESIGN



## HORIZON LIFT&SLIDE PATIO DOOR.

HORIZON LIFT&SLIDE PATIO DOOR fit perfectly into the trend of large glazing in modern architecture. The goal of the door's design was to create brighter home interiors. The sash area can be up to 67 ft<sup>2</sup> and the large glazing in lowered leaf profiles provide more natural light in rooms. By incorporating the excellent stability of the structure, obtained through steel reinforcements, a low threshold, flush with the floor, and the easy-to-use micro-ventilation, which ensures optimal air exchange in the room, we've created the perfect patio door.

- Lift & slide technology for stable and lightweight s