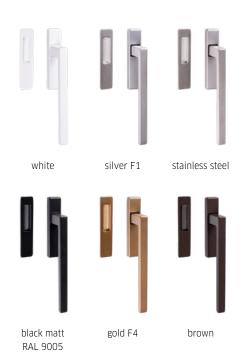

#### HANDLES.

A handle designed with your comfort in mind. The elongated form ensures a firm, secure grip and smooth operation of the patio door. Also available in a double-sided version to make the use of our systems even simpler and more convenient.