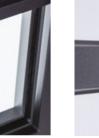

#### **GLASS OPTIONS.**

The available glass packages provide numerous possibilities combining safety, security, comfort, aesthetic, and style. They include modern low-emission coatings that improve the overall energy balance of the entire home and increased break-reduction tempered glass.

#### WARMATEC.

The new Warmatec spacer offers a remarkable blend of exceptional performance and striking aesthetic qualities. It reduces the formation of thermal bridges at the glass-frame junction, thereby lowering the Uw coefficient for the entire window. The Warmatec spacer is available in black, brown, and gray.

#### GASKETS.

Gaskets are available in colors matching the color of the veneer: light gray\* and black. They have high resistance to atmospheric conditions such as humidity, water vapor, and UV radiation.