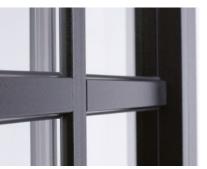

#### **GRILLES.**

Grilles are decorative slats, that visually divide the glass into several parts. They are available in in-pane or glued-on variants, and come in different widths and colors. Thanks to the large variety of possible combinations, you can create a unique appearance for any interior.

simulated divided lites with duplex

simulated divided lites without duplex

grilles between glass