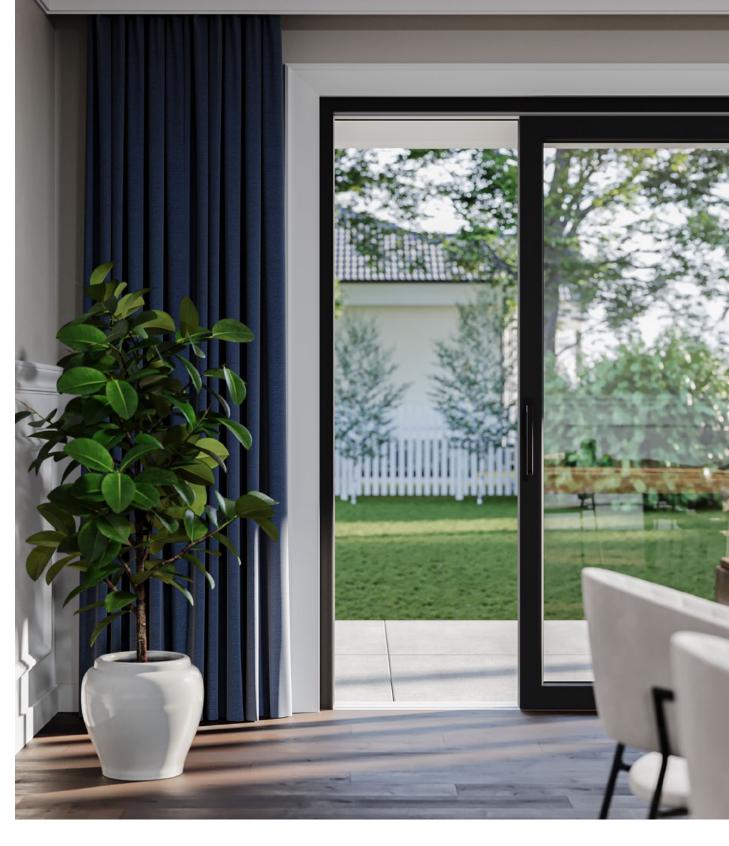

## MODERNITY.

Our innovative products embrace the modern era, offering remarkable stability and expansive construction capabilities. They maximize interior space utilization and revolutionize convenience with effortless door opening, eliminating the need for swinging panels.

### LIGHT.

We love bright spaces. The minimalist design allows for maximizing the glazed surface area, which provides more natural light in the room.

### COMFORT.

We care about user comfort. The innovative mechanism for closing sliding doors allows for easy and intuitive operation.

### DESIGN.

We focus on aesthetics. Thinner frames and larger glazing make the doors visually lighter, giving the room more character.

2 3

## HORIZON LIFT&SLIDE PATIO DOOR.

HORIZON LIFT&SLIDE PATIO DOOR fit perfectly into the trend of large glazing in modern architecture. The goal of the door's design was to create brighter home interiors. The sash area can be up to 67 ft<sup>2</sup> and the large glazing in lowered leaf profiles provide more natural light in rooms. By incorporating the excellent stability of the structure, obtained through steel reinforcements, a low threshold, flush with the floor, and the easy-to-use micro-ventilation, which ensures optimal air exchange in the room, we've created the perfect patio door.