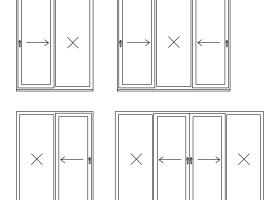

ination of barriers and excellent thermal insulation
- Micro-ventilation a window setting that unseals the sash from the frame and provides optimal air exchange
- Option to create large structures with a width of up to 21' 13/16" and a height of 8' 10 5/16"
- Steel reinforcements for excellent stability and strength
- Option to add hardware with increased security in RC2 class
- Optional ADA compilant threshold
- Optional 5 SMART OKNOPLAST con



THERMAL TRANSMITTANCE U-Factor = up to 0.17\*



SOUND TRANSMISSION CLASS

STC = 37-40 OITC 27-34\*



**DESIGN PRESSURE** DP = 30-60\*









\*Tested or calculated parameters depend on construction type and element dimensions.

4

#### **IMPROVE** THE LOOK OF YOUR INTERIOR

#### **OPENING SCHEMES.**

Opening scheme A right and left, C and K.



#### COLORS.

#### CLASSIC.



#### WOOD.



#### MATTE.



There are a wide range of different window color combinations to choose from.

- \* unveneered color
- \*\* veneer with wooden surface effect

#### HANDLES.

A handle designed with your comfort in mind. The elongated form ensures a firm, secure grip and smooth operation of the patio door. Also available in a double-sided version to make the use of our systems even simpler and more convenient.





## **PLEATED** WINDOW SCREEN.

Is it possible to gain even more comfort? With the OKNOPLAST window screen it is. Opt for a comfortable pleated solution: easy to use and aesthetically pleasing. The screen is attached to the profile of the window and slides like an accordion, which makes it almost completely invisible when fully extended