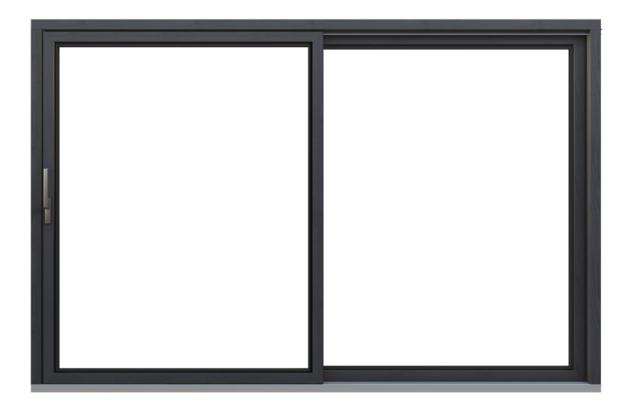

## HORIZON LIFT&SLIDE PATIO DOOR.

HORIZON LIFT&SLIDE PATIO DOOR fit perfectly into the trend of large glazing in modern architecture. The goal of the door's design was to create brighter home interiors. The sash area can be up to 67 ft<sup>2</sup> and the large glazing in lowered leaf profiles provide more natural light in rooms. By incorporating the excellent stability of the structure, obtained through steel reinforcements, a low threshold, flush with the floor, and the easy-to-use micro-ventilation, which ensures optimal air exchange in the room, we've created the perfect patio door.