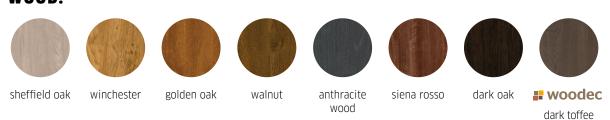

ulation
- Micro-ventilation a window setting that unseals the sash from the frame and provides optimal air exchange
- Option to create large structures with a width of up to 21' 13/16" and a height of 8' 10 5/16"
- Steel reinforcements for excellent stability and strength
- Option to add hardware with increased security in RC2 class
- Optional ADA compilant threshold
- Optional 5 SMART OKNOPLAST con



THERMAL TRANSMITTANCE U-Factor = up to 0.17\*



SOUND TRANSMISSION CLASS

STC = 37-40 OITC 27-34\*



**DESIGN PRESSURE** DP = 30-60\*









\*Tested or calculated parameters depend on construction type and element dimensions.

4

#### **IMPROVE** THE LOOK OF YOUR INTERIOR

#### **OPENING SCHEMES.**

Opening scheme A right and left, C and K.



#### COLORS.

#### CLASSIC.



#### WOOD.



#### MATTE.



There are a wide range of different window color combinations to choose from.

- \* unveneered color
- \*\* veneer with wooden surface effect

#### HANDLES.

A handle designed with your comfort in mind. The elongated form ensures a firm, secure grip and smooth operation of the patio door. Also available in a double-sided version to make the use of our systems even simpler and more convenient.





## **PLEATED** WINDOW SCREEN.

Is it possible to gain even more comfort? With the OKNOPLAST window screen it is. Opt for a comfortable pleated solution: easy to use and aesthetically pleasing. The screen is attached to the profile of the window and slides like an accordion, which makes it almost completely invisible when fully extended. The simple sliding system makes the screen