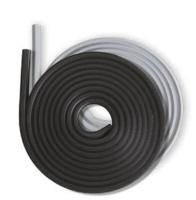

#### GASKETS.

Gaskets are available in colors matching the color of the veneer: light gray\* and black. They have high resistance to atmospheric conditions such as humidity, water vapor, and UV radiation.