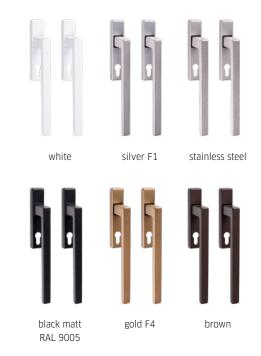

#### COLORS.

#### CLASSIC.

#### WOOD.

#### MATTE.

There are a wide range of different window color combinations to choose from.

- \* unveneered color
- \*\* veneer with wooden surface effect

#### HANDLES.

A handle designed with your comfort in mind. The elongated form ensures a firm, secure grip and smooth operation of the patio door. Also available in a double-sided version to make the use of our systems even simpler and more convenient.