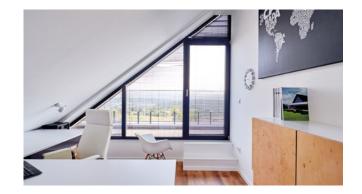

### LIGHT.

We love bright spaces. The minimalist design allows for maximizing the glazed surface area, which provides more natural light in the room.

### DESIGN.

We focus on aesthetics. Thinner frames and larger glazing make the doors visually lighter, giving the room more character.

2 3