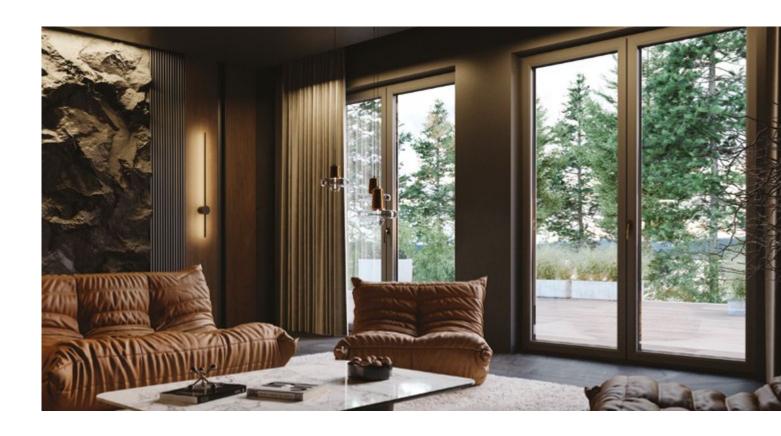

#### LARGE SIZES.

Large windows boost the aesthetic value of your home, making it possible to admire the home interior. In addition, large openings connect your garden or terrace with the inside of your home, creating a beautiful indoor-outdoor atmosphere.