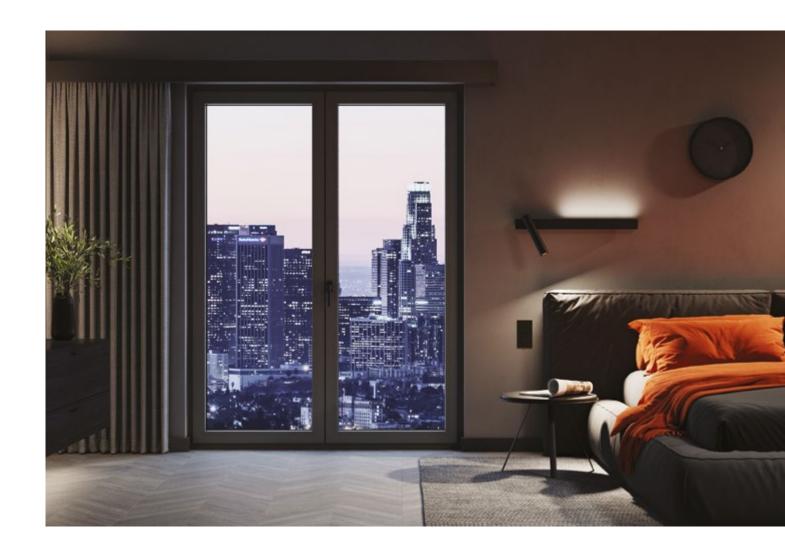

#### PAVA WINDOW.

The geometric, energetic line of the profile hides evolutionary technological solutions. The new PAVA system is a combination of the time-tested multi-chamber European window profile systems and steel reinforcements, along with STV dry glass bonding technology, which makes the rigidity and stability of the structure significantly increased. Thanks to the bonding technology, the glass and the profile become one element, and the glass, which is a very rigid material, takes a large part of the structural weight onto itself. The central gasket guarantees even greater tightness, as well as thermal and acoustic insulation.

#### LARGE SIZES.

Large windows boost the aesthetic value of your home, making it possible to admire the home interior. In addition, large openings connect your garden or terrace with the inside of your home, creating a beautiful indoor-outdoor atmosphere.