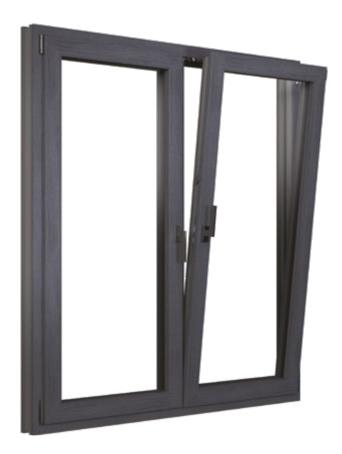

#### PAVA WINDOW.

The geometric, energetic line of the profile hides evolutionary technological solutions. The new PAVA system is a combination of the time-tested multi-chamber European window profile systems and steel reinforcements, along with STV dry glass bonding technology, which makes the rigidity and stability of the structure significantly increased. Thanks to the bonding technology, the glass and the profile become one element, and the glass, which is a very rigid material, takes a large part of the structural weight onto itself. The central gasket guarantees even greater tightness, as well as thermal and acoustic insulation.

- State-of-the-art technological solution in tilt & turn windows.
- Unique STV\* glazing technology increases structural stability.
- The combination of STV technology with uPVC composite and steel reinforcements allows for larger glazing of the sash thus allowing in more light.
- The combination of multi-chamber profile technology with STV technology allows for windows with thermal parameters up to U = 0.13 adapted to passive buildings.
- Additional 3 gasket in the frame increases the sound absorption of the structure and significantly improves its tightness.
- Unique patented shape of profiles makes it ideal for high end residential projects.
- Unique ColorFull technology makes the modern uPVC window get the perfect wooden look.
- Optional modern effi AIR technological solution for effective and economic ventilation of the house without opening windows.
- Tilt & Turn low maintenance hardware.

#### **MODERN DESIGN.**

At first glance, you will be surprised by the modern lines and minimalist profile with sharp edges. However, OKNOPLAST windows are the perfect combination of elegance, modern aesthetic, and innovative technology.