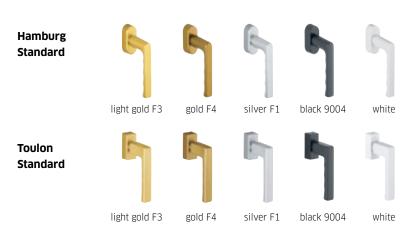

#### **HOPPE SECUFORTE**

This handle is the new standard of anti-burglary protection. Available in two designs: Hamburg Standard and Toulon Standard. Handles are also available with a key.