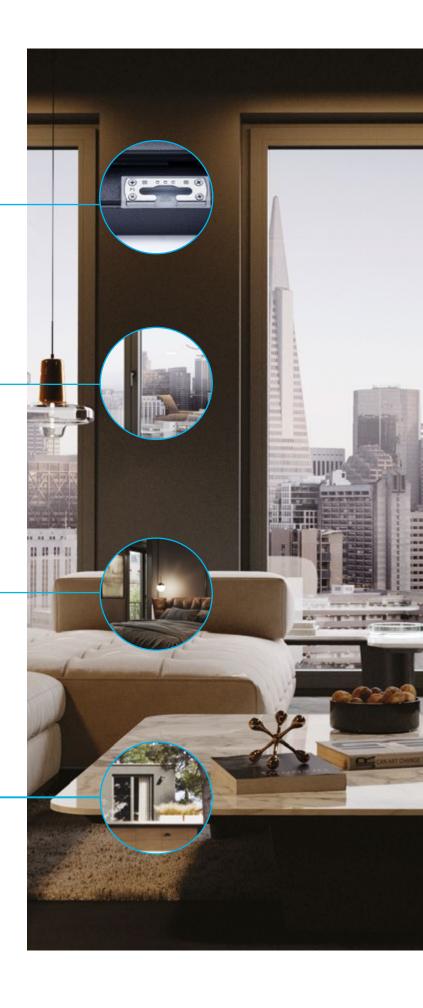

#### PAVA WINDOW.

The geometric, energetic line of the profile hides evolutionary technological solutions. The new PAVA system is a combination of the time-tested multi-chamber European window profile systems and steel reinforcements, along with STV dry glass bonding technology, which makes the rigidity and stability of the structure significantly increased. Thanks to the bonding technology, the glass and the profile become one element, and the glass, which is a very rigid material, takes a large part of the structural weight onto itself. The central gasket guarantees even greater tightness, as well as thermal and acoustic insulation.

- State-of-the-art technological solution in tilt & turn windows.
- Unique STV\* glazing technology increases structural stability.
- The combination of STV technology with uPVC composite and steel reinforcements allows for larger glazing of the sash thus allowing in more light.
- The combination of multi-chamber profile technology with STV technology allows for windows with thermal parameters up to U = 0.13 adapted to passive buildings.
- Additional 3 gasket in the frame increases the sound absorption of the structure and significantly improves its tightness.
- Unique patented shape of profiles makes it ideal for high end residential projects.
- Unique ColorFull technology makes the modern uPVC window get the perfect wooden look.
- Optional modern effi AIR technological solution for effective and economic ventilation of the house without opening windows.
- Tilt & Turn low maintenance hardware.

#### EASY OPERATING HANDLE.

All window functions like opening, tilting for ventilation, and closing for micro-ventilation are all possible with one ergonomic handle. The shape and color choice is yours.

#### EASY OPERATING HANDLE.

You can easily open and securely close the window with just one hand. Simple and effortless, with no additional locks or cranks. Our windows can be fully opened inside, so you don't need to lift them up. It's much more comfortable and convenient. You just turn the handle and position the window the way you prefer.