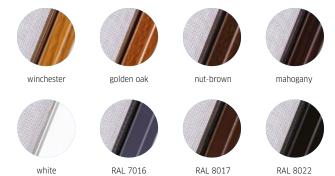

#### COLORS.

#### WOOD.

sheffield oak

winchester

golden oak

walnut

anthracite wood

siena rosso

dark oak