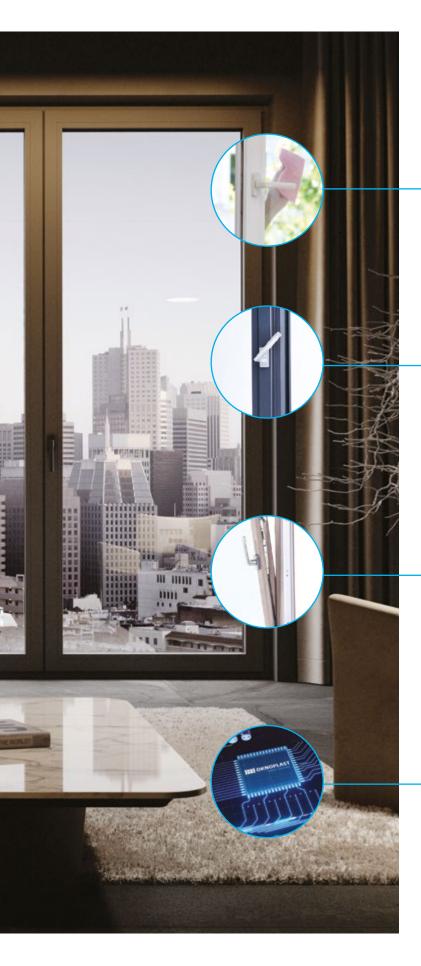

#### STABILITY.

The modern combination of durable multi-chamber profiles with STV technology and steel reinforcements makes the PAVA window very stable. The window construction uses OKNOPLAST's proprietary solution: an external glazing gasket. It is a protective

armor for STV tape, shielding it from damage and dirt. Are you looking for more comfort in everyday life? Dry glass bonding technology makes the window opening/ closing system extremely light and smooth increasing the statics of the window.

#### PAVA WINDOW.

The geometric, energetic line of the profile hides evolutionary technological solutions. The new PAVA system is a combination of the time-tested multi-chamber European window profile systems and steel reinforcements, along with STV dry glass bonding technology, which makes the rigidity and stability of the structure significantly increased. Thanks to the bonding technology, the glass and the profile become one element, and the glass, which is a very rigid material, takes a large part of the structural weight onto itself. The central gasket guarantees even greater tightness, as well as thermal and acoustic insulation.

#### OKNOPLAST TECHNOLOGY.

OKNOPLAST windows are equipped with reinforced steel ensuring high stability of the structure. This allows you to create large, solid glazings. Highquality fittings will allow the window to always open and close with ease, and the maintenance is very simple.