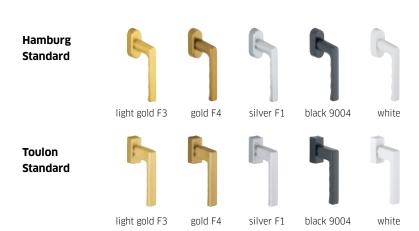

#### **HOPPE SECUFORTE**

This handle is the new standard of anti-burglary protection. Available in two designs: Hamburg Standard and Toulon Standard. Handles are also available with a key.