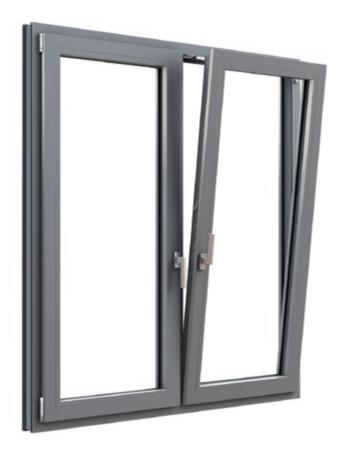

## PIXEL WINDOW.

PIXEL windows are original, slim, and elegant. They have a 33% narrower movable mullion, and a symmetrically placed handle. PIXEL series windows have a modern profile shape without any rounding, and provide up to 22% more light to pass through.

### MODERN DESIGN.

At first glance, you will be surprised by the modern lines and minimalist profile with sharp edges. However, OKNOPLAST windows are the perfect combination of elegance, modern aesthetic, and innovative technology.