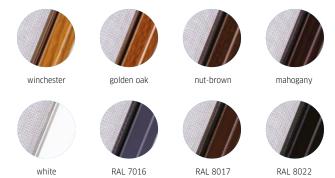

## COLORS.

#### CLASSIC.

white\*

brilliant white

black jet matt

dark gray

anhracite grey ALUX DB-703

smooth anthracite grey

#### WOOD.

sheffield oak

winchester

golden oak

walnut

anthracite wood

siena rosso

dark oak

#### METAL.

brushed aluminium

There are a wide range of different additional window color combinations you can choose from. \* unveneered color

<sup>\*\*</sup> veneer with wooden surface effect