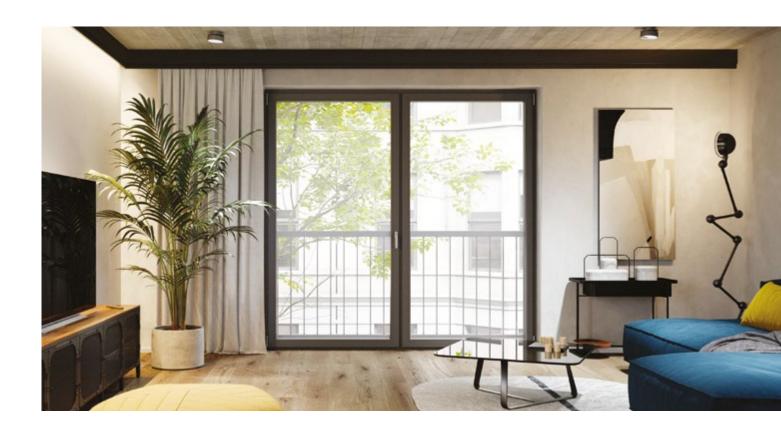

### LARGE SIZES.

Large windows boost the aesthetic value of your home, making it possible to admire the home interior. In addition, large openings connect your garden or terrace with the inside of your home, creating a beautiful indoor-outdoor atmosphere.