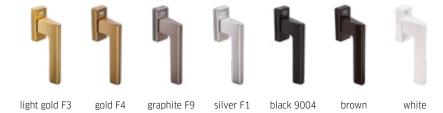

### EASY OPERATING HANDLE.

All window functions like opening, tilting for ventilation, and closing for micro-ventilation are all possible with one ergonomic handle. The shape and color choice is yours.

#### **PIXEL**

The PIXEL handle has a square shape which highlights the simple and elegant profile of the window.

#### TBT (TILT BEFORE TURN)

A handle with a unique function. The TBT handle opens and sets the window in the following order: closed, tilt, open. This is ideal when preventing the window from unexpected opening, while not losing the option to ventilate the room (e.g. schools, hotels, hospitals, etc.)

#### **HOPPE SECUFORTE**

This handle is the new standard of anti-burglary protection. Available in two designs: Hamburg Standard and Toulon Standard. Handles are also available with a key.