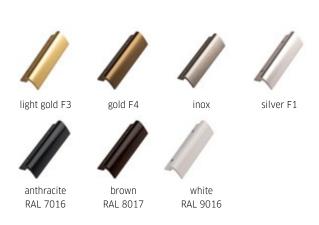

## COLORS.

#### METAL.

brushed aluminium

There are a wide range of different additional window color combinations you can choose from. \* unveneered color

<sup>\*\*</sup> veneer with wooden surface effect

### WARMATEC.

Warmatec frames reduce the formation of thermal bridge at the glass interface with the frame and increase the thermal insulation of the of the entire window. Frames available in colors: black, brown and gray.