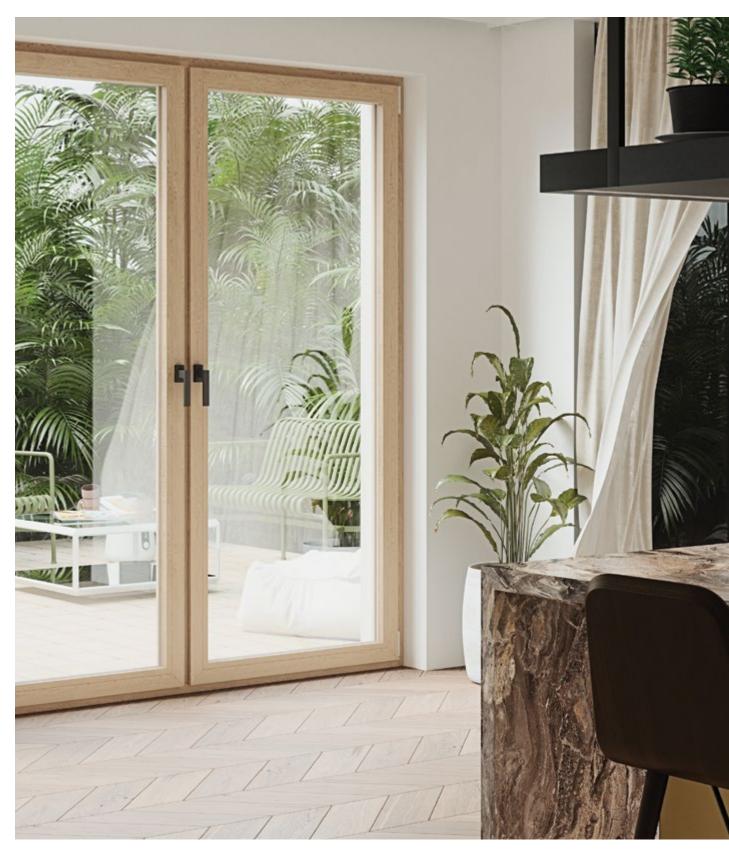

## PIXEL WINDOW.

PIXEL windows are original, slim, and elegant. They have a 33% narrower movable mullion, and a symmetrically placed handle. PIXEL series windows have a modern profile shape without any rounding, and provide up to 22% more light to pass through.

- Low E argon filled double or triple glazing with U-Factor = 0.16-0.29
- Warmedge glass spacer in black, brown, white or silver protects condensation on interior surface of glass
- Special engineered steel makes the profiles strong and durable
- Inside window profile, for best thermal performance
- Patented OKNOPLAST contemporary design
- Glazing beads makes glazing replacement easy
- Tilt & Turn low maintenance hardware.