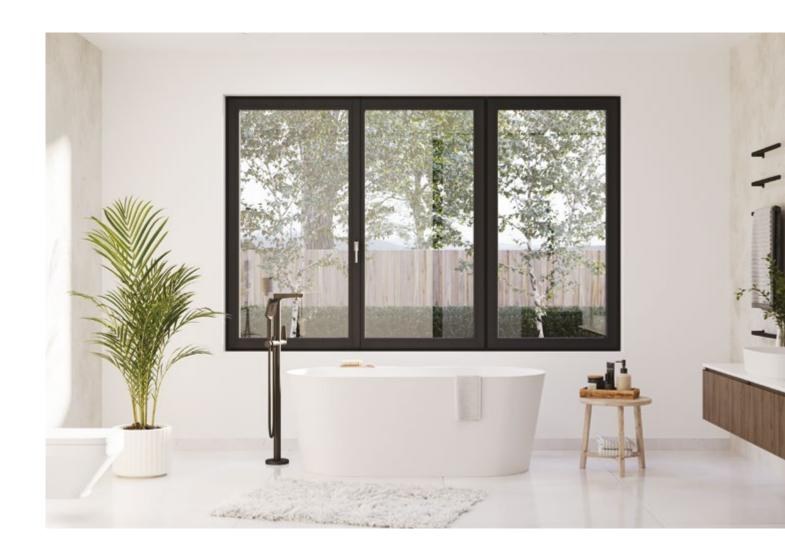

## PIXEL WINDOW.

PIXEL windows are original, slim, and elegant. They have a 33% narrower movable mullion, and a symmetrically placed handle. PIXEL series windows have a modern profile shape without any rounding, and provide up to 22% more light to pass through.

### LARGE SIZES.

Large windows boost the aesthetic value of your home, making it possible to admire the home interior. In addition, large openings connect your garden or terrace with the inside of your home, creating a beautiful indoor-outdoor atmosphere.